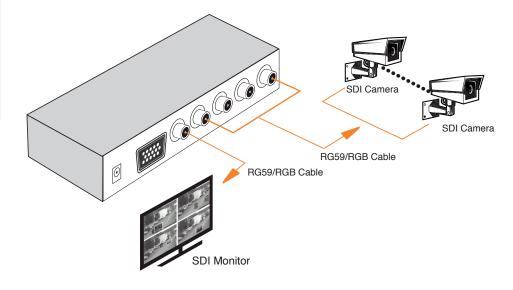

#### The KanexPro SDI switcher is

a 4 input, one output switcher designed to switch four SDI,HD-SDI or 3G-SDI sources to one SDI monitor or display output. For optimum performance the SDI switcher can be ctontrolled using RS-232 to switch the inputs. The 4X1 switcher includes re-clocking technology which drives the signal at longer distances and supports SDI, HD-SDI and 3G-SDI signals. It supports multi-stage cascading for adding more SDI components and switchers.

Ideally used with SDI based HDCCTV surveillance systems, rental & staging facilities, post-production, TV studio, digital cinema, or other A/V applications where you need to switch and split from an SDI camera or other device equipped with 3G/HD/SD-SDI outputs to one SDI-compliant display or video processor.