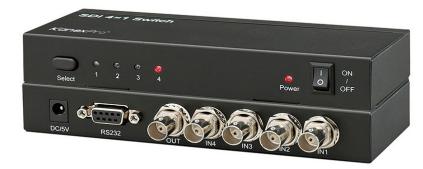

# **3G SDI 4X1 Switcher**

4x1 HDCCTV (HD-SDI) Switcher

MPN: SW-SDI4X1

#### The KanexPro SDI switcher is

a 4 input, one output switcher designed to switch four SDI,HD-SDI or 3G-SDI sources to one SDI monitor or display output. For optimum performance the SDI switcher can be ctontrolled using RS-232 to switch the inputs. The 4X1 switcher includes re-clocking technology which drives the signal at longer distances and supports SDI, HD-SDI and 3G-SDI signals. It supports multi-stage cascading for adding more SDI components and switchers.

# Video Input

- Input: 1xSDI Male
- Input Connector: 4xBNC Male
- Input Video Signal: SD/HD/3G SDI

#### Video Output

- Output: 1 x SDI Male
- Output Connector: 1xBNCs
- Output Video Signal: SD/HD/3G S