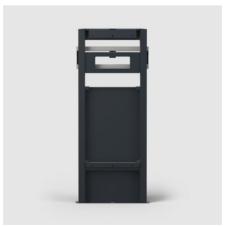

### A smart way to mount heavy displays on regular walls

Do you need to mount a large and heavy display or touch sensitive display on a regular wall? With a quick, easy and stylish installation too?

Presence Wall/Floor makes it all possible, a perfect support in the lobby area or conference room. The smart design shifts the weight to the floor. The stand itself uses very little floor space and is perfect in small spaces where a floorstand with legs would be in the way. The Presence Wall/Floor is extensively pre-mounted for easy installation and the design is protected.

Cables and peripherals are hidden inside.

Finish: New! Dark Grey.