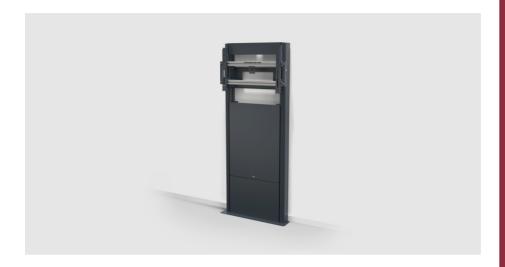

### A smart way to mount heavy displays on regular walls

Do you need to mount a large and heavy display or touch sensitive display on a regular wall? With a quick, easy and stylish installation too?

Presence Wall/Floor makes it all possible, a perfect support in the lobby area or conference room. The smart design shifts the weight to the floor. The stand itself uses very little floor space and is perfect in small spaces where a floorstand with legs would be in the way. The Presence Wall/Floor is extensively pre-mounted for easy installation and the design is protected.

Cables and peripherals are hidden inside.

Finish: New! Dark Grey.