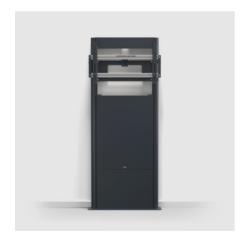

### A smart way to mount heavy displays on regular walls

Do you need to mount a large and heavy display or touch sensitive display on a regular wall? With a quick, easy and stylish installation too?

Presence Wall/Floor makes it all possible, a perfect support in the lobby area or conference room. The smart design shifts the weight to the floor. The stand itself uses very little floor space and is perfect in small spaces where a floorstand with legs would be in the way. The Presence Wall/Floor is extensively pre-mounted for easy installation and the design is protected.

Cables and peripherals are hidden inside.

Finish: New! Dark Grey.