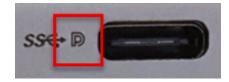

How to identify if a USB Type-C port supports DisplayPort Alt Mode or Thunderbolt 3 / 4 projection?

Check if there is one of the following symbols next to the USB Type-C port:

- A lightning bolt symbol indicating Thunderbolt 3 or 4

- A D-shaped icon indicating DP Alt Mode

- 2. When using a non-Apple power adapter to power an iPad plugged into AS315, the connection between the iPad and AS315 sometimes got disconnected. How to fix it? Please use genuine Apple USB power adapters to ensure stable connection and to avoid possible incompatibility with non-Apple power adapters.
- 3. There is no mute button for AS315's speaker. How to mute the speaker directly? Keep pressing on the volume "—" button until all the volume indicators go off. Another way is to mute the volume from the computer's keyboard shortcut or system audio settings.