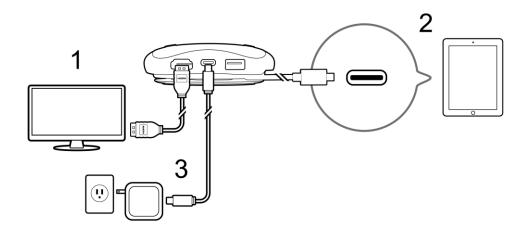

### Installation

Connect AS315 to your computer via the built-in USB Type-C cable.

Once connected, the speakerphone will automatically function as your computer's default speaker and microphone device, namely AVerMedia Speakerphone AS315. You can also connect a monitor, keyboard, webcam, etc. to it as a docking station.

### **AVerMedia**

4. There is no audio device selection on the iPad, and both my monitor and AS315 have speakers, how to output sound from the AS315 instead of my monitor?

iPad's design is to output sound to the audio device which gets connected at last. Refer to the following connection sequence, to get audio output from AS315.

- I. Connect the monitor to AS315's HDMI port.
- II. Connect AS315's built-in USB Type-C cable to the iPad.
- III. If a power supply is needed, plug it into AS315 at the last step.

Speakerphone support page: