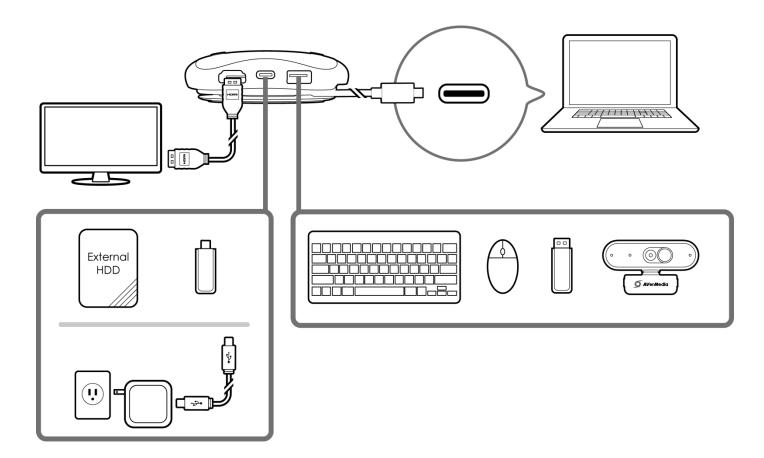

### Installation

Connect AS315 to your computer via the built-in USB Type-C cable.

Once connected, the speakerphone will automatically function as your computer's default speaker and microphone device, namely AVerMedia Speakerphone AS315. You can also connect a monitor, keyboard, webcam, etc. to it as a docking station.

**Note:** Make sure your USB Type-C port supports **DisplayPort Alt Mode** for videos to work on AS315's HDMI port.