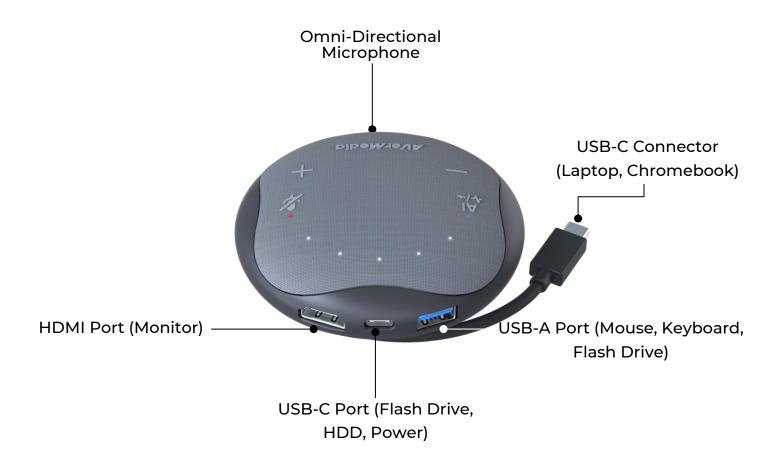

# **Technical Specifications**

| Plug and Play (no driver needed) USB Type-C, Manageable Pigtail Cable 43 cm / 17.05 in  1 x HDMI 1.4 port (4K @ 30Hz) 1 x USB 3.2 Gen 2 Type-A port (10 Gbps) 1 x USB 3.2 Gen 2 Type-C port (10 Gbps; Power Delivery up to 100 W)  Speaker  Frequency Response: 150 Hz – 14 kHz 360°; Omnidirectional  Microphone  Frequency Response: 100 Hz – 7 kHz Pickup Range: 3 m / 9.8 ft  Al Noise Reduction, Microphone Mute, Volume Up, Volume Down with LED Indicators  Dimensions (D x H)  Weight  145.4 g (5.1 oz)  AS315 Speakerphone Hub  Carrying Bag  Ouick Guide                                                                                                                                                                                                                                                                                                                                                                                                                                                                                                                                                                                                                                                                                                                                                                                                                                                                                                                                                                                                                                                                                                                                                                                                                                                                                                                                                                                                                                                                                                                                                             |                    |                                                              |  |
|--------------------------------------------------------------------------------------------------------------------------------------------------------------------------------------------------------------------------------------------------------------------------------------------------------------------------------------------------------------------------------------------------------------------------------------------------------------------------------------------------------------------------------------------------------------------------------------------------------------------------------------------------------------------------------------------------------------------------------------------------------------------------------------------------------------------------------------------------------------------------------------------------------------------------------------------------------------------------------------------------------------------------------------------------------------------------------------------------------------------------------------------------------------------------------------------------------------------------------------------------------------------------------------------------------------------------------------------------------------------------------------------------------------------------------------------------------------------------------------------------------------------------------------------------------------------------------------------------------------------------------------------------------------------------------------------------------------------------------------------------------------------------------------------------------------------------------------------------------------------------------------------------------------------------------------------------------------------------------------------------------------------------------------------------------------------------------------------------------------------------------|--------------------|--------------------------------------------------------------|--|
| USB Type-C, Manageable Pigtail Cable 43 cm / 17.05 in  1 x HDMI 1.4 port (4K @ 30Hz)  1 x USB 3.2 Gen 2 Type-A port (10 Gbps)  1 x USB 3.2 Gen 2 Type-C port (10 Gbps; Power Delivery up to 100 W)  Speaker  Speaker  Frequency Response: 150 Hz – 14 kHz  360°; Omnidirectional  Frequency Response: 100 Hz – 7 kHz  Pickup Range: 3 m / 9.8 ft  Al Noise Reduction, Microphone Mute, Volume Up, Volume Down with LED Indicators  Dimensions (D x H)  Weight  145.4 g (5.1 oz)  AS315 Speakerphone Hub  What's in the Box  VSB Type-C, Manageable Pigtail Cable 43 cm / 17.05 in  1 x HDMI 1.4 port (4K @ 30Hz)  1 x USB 3.2 Gen 2 Type-A port (10 Gbps)  1 x USB 3.2 Gen 2 Type-A port (10 Gbps)  1 x USB 3.2 Gen 2 Type-A port (10 Gbps)  1 x USB 3.2 Gen 2 Type-A port (10 Gbps)  1 x USB 3.2 Gen 2 Type-A port (10 Gbps)  1 x USB 3.2 Gen 2 Type-A port (10 Gbps)  1 x USB 3.2 Gen 2 Type-A port (10 Gbps)  1 x USB 3.2 Gen 2 Type-A port (10 Gbps)  1 x USB 3.2 Gen 2 Type-A port (10 Gbps)  1 x USB 3.2 Gen 2 Type-A port (10 Gbps)  1 x USB 3.2 Gen 2 Type-A port (10 Gbps)  1 x USB 3.2 Gen 2 Type-A port (10 Gbps)  1 x USB 3.2 Gen 2 Type-A port (10 Gbps)  1 x USB 3.2 Gen 2 Type-A port (10 Gbps)  1 x USB 3.2 Gen 2 Type-A port (10 Gbps)  1 x USB 3.2 Gen 2 Type-A port (10 Gbps)  1 x USB 3.2 Gen 2 Type-A port (10 Gbps)  1 x USB 3.2 Gen 2 Type-A port (10 Gbps)  1 x USB 3.2 Gen 2 Type-A port (10 Gbps)  1 x USB 3.2 Gen 2 Type-A port (10 Gbps)  1 x USB 3.2 Gen 2 Type-A port (10 Gbps)  1 x USB 3.2 Gen 2 Type-A port (10 Gbps)  1 x USB 3.2 Gen 2 Type-A port (10 Gbps)  1 x USB 3.2 Gen 2 Type-A port (10 Gbps)  1 x USB 3.2 Gen 2 Type-A port (10 Gbps)  1 x USB 3.2 Gen 2 Type-A port (10 Gbps)  1 x USB 3.2 Gen 2 Type-A port (10 Gbps)  1 x USB 3.2 Gen 2 Type-A port (10 Gbps)  1 x USB 3.2 Gen 2 Type-A port (10 Gbps)  1 x USB 3.2 Gen 2 Type-A port (10 Gbps)  1 x USB 3.2 Gen 2 Type-A port (10 Gbps)  1 x USB 3.2 Gen 2 Type-A port (10 Gbps)  1 x USB 3.2 Gen 2 Type-A port (10 Gbps)  1 x USB 3.2 Gen 2 Type-A port (10 Gbps)  2 x USB 3.2 Gen 2 Type-A port (10 Gbps)  2 x USB 3.2 Gen 2 | Connection         | Plug and Play (no driver needed)                             |  |
| I/O Ports  1 x USB 3.2 Gen 2 Type-A port (10 Gbps) 1 x USB 3.2 Gen 2 Type-C port (10 Gbps; Power Delivery up to 100 W)  Speaker  Frequency Response: 150 Hz – 14 kHz  360°; Omnidirectional  Frequency Response: 100 Hz – 7 kHz Pickup Range: 3 m / 9.8 ft  Interface  Al Noise Reduction, Microphone Mute, Volume Up, Volume Down with LED Indicators  Dimensions (D x H)  96 x 29.5 mm (3.8 x 1.2 in)  Weight  145.4 g (5.1 oz)  AS315 Speakerphone Hub  What's in the Box  Carrying Bag                                                                                                                                                                                                                                                                                                                                                                                                                                                                                                                                                                                                                                                                                                                                                                                                                                                                                                                                                                                                                                                                                                                                                                                                                                                                                                                                                                                                                                                                                                                                                                                                                                     |                    | USB Type-C, Manageable Pigtail Cable 43 cm / 17.05 in        |  |
| 1 x USB 3.2 Gen 2 Type-C port (10 Gbps; Power Delivery up to 100 W)  Speaker  Frequency Response: 150 Hz – 14 kHz  360°; Omnidirectional  Frequency Response: 100 Hz – 7 kHz  Pickup Range: 3 m / 9.8 ft  Al Noise Reduction, Microphone Mute, Volume Up, Volume Down with LED Indicators  Dimensions (D x H)  96 x 29.5 mm (3.8 x 1.2 in)  Weight  145.4 g (5.1 oz)  AS315 Speakerphone Hub  What's in the Box  Carrying Bag                                                                                                                                                                                                                                                                                                                                                                                                                                                                                                                                                                                                                                                                                                                                                                                                                                                                                                                                                                                                                                                                                                                                                                                                                                                                                                                                                                                                                                                                                                                                                                                                                                                                                                  | I/O Ports          | 1 x HDMI 1.4 port (4K @ 30Hz)                                |  |
| Speaker  Spe |                    | 1 x USB 3.2 Gen 2 Type-A port (10 Gbps)                      |  |
| Speaker  3 W Frequency Response: 150 Hz – 14 kHz  360°; Omnidirectional  Frequency Response: 100 Hz – 7 kHz Pickup Range: 3 m / 9.8 ft  Al Noise Reduction, Microphone Mute, Volume Up, Volume Down with LED Indicators  Dimensions (D x H)  96 x 29.5 mm (3.8 x 1.2 in)  Weight  145.4 g (5.1 oz)  AS315 Speakerphone Hub Carrying Bag                                                                                                                                                                                                                                                                                                                                                                                                                                                                                                                                                                                                                                                                                                                                                                                                                                                                                                                                                                                                                                                                                                                                                                                                                                                                                                                                                                                                                                                                                                                                                                                                                                                                                                                                                                                        |                    | 1 x USB 3.2 Gen 2 Type-C port (10 Gbps; Power Delivery up to |  |
| Frequency Response: 150 Hz – 14 kHz  360°; Omnidirectional  Frequency Response: 100 Hz – 7 kHz  Pickup Range: 3 m / 9.8 ft  Al Noise Reduction, Microphone Mute, Volume Up, Volume  Down with LED Indicators  Dimensions (D x H) 96 x 29.5 mm (3.8 x 1.2 in)  Weight 145.4 g (5.1 oz)  AS315 Speakerphone Hub  What's in the Box Carrying Bag                                                                                                                                                                                                                                                                                                                                                                                                                                                                                                                                                                                                                                                                                                                                                                                                                                                                                                                                                                                                                                                                                                                                                                                                                                                                                                                                                                                                                                                                                                                                                                                                                                                                                                                                                                                  |                    | 100 W)                                                       |  |
| Microphone  Microphone  Frequency Response: 150 Hz – 14 kHz  360°; Omnidirectional  Frequency Response: 100 Hz – 7 kHz  Pickup Range: 3 m / 9.8 ft  Al Noise Reduction, Microphone Mute, Volume Up, Volume  Down with LED Indicators  Dimensions (D x H)  96 x 29.5 mm (3.8 x 1.2 in)  Weight  145.4 g (5.1 oz)  AS315 Speakerphone Hub  What's in the Box  Carrying Bag                                                                                                                                                                                                                                                                                                                                                                                                                                                                                                                                                                                                                                                                                                                                                                                                                                                                                                                                                                                                                                                                                                                                                                                                                                                                                                                                                                                                                                                                                                                                                                                                                                                                                                                                                       | Speaker            | 3 W                                                          |  |
| Microphone Frequency Response: 100 Hz – 7 kHz Pickup Range: 3 m / 9.8 ft  Al Noise Reduction, Microphone Mute, Volume Up, Volume Down with LED Indicators  Dimensions (D x H) 96 x 29.5 mm (3.8 x 1.2 in)  Weight 145.4 g (5.1 oz) AS315 Speakerphone Hub What's in the Box Carrying Bag                                                                                                                                                                                                                                                                                                                                                                                                                                                                                                                                                                                                                                                                                                                                                                                                                                                                                                                                                                                                                                                                                                                                                                                                                                                                                                                                                                                                                                                                                                                                                                                                                                                                                                                                                                                                                                       | Speaker            | Frequency Response: 150 Hz – 14 kHz                          |  |
| Pickup Range: 3 m / 9.8 ft  Al Noise Reduction, Microphone Mute, Volume Up, Volume Down with LED Indicators  Dimensions (D x H) 96 x 29.5 mm (3.8 x 1.2 in)  Weight 145.4 g (5.1 oz)  AS315 Speakerphone Hub  What's in the Box Carrying Bag                                                                                                                                                                                                                                                                                                                                                                                                                                                                                                                                                                                                                                                                                                                                                                                                                                                                                                                                                                                                                                                                                                                                                                                                                                                                                                                                                                                                                                                                                                                                                                                                                                                                                                                                                                                                                                                                                   | Microphone         | 360°; Omnidirectional                                        |  |
| Al Noise Reduction, Microphone Mute, Volume Up, Volume Down with LED Indicators  Dimensions (D x H) 96 x 29.5 mm (3.8 x 1.2 in)  Weight 145.4 g (5.1 oz)  AS315 Speakerphone Hub  What's in the Box Carrying Bag                                                                                                                                                                                                                                                                                                                                                                                                                                                                                                                                                                                                                                                                                                                                                                                                                                                                                                                                                                                                                                                                                                                                                                                                                                                                                                                                                                                                                                                                                                                                                                                                                                                                                                                                                                                                                                                                                                               |                    | Frequency Response: 100 Hz – 7 kHz                           |  |
| Down with LED Indicators  Dimensions (D x H) 96 x 29.5 mm (3.8 x 1.2 in)  Weight 145.4 g (5.1 oz)  AS315 Speakerphone Hub  What's in the Box Carrying Bag                                                                                                                                                                                                                                                                                                                                                                                                                                                                                                                                                                                                                                                                                                                                                                                                                                                                                                                                                                                                                                                                                                                                                                                                                                                                                                                                                                                                                                                                                                                                                                                                                                                                                                                                                                                                                                                                                                                                                                      |                    | Pickup Range: 3 m / 9.8 ft                                   |  |
| Down with LED Indicators  Dimensions (D x H) 96 x 29.5 mm (3.8 x 1.2 in)  Weight 145.4 g (5.1 oz)  AS315 Speakerphone Hub  What's in the Box Carrying Bag                                                                                                                                                                                                                                                                                                                                                                                                                                                                                                                                                                                                                                                                                                                                                                                                                                                                                                                                                                                                                                                                                                                                                                                                                                                                                                                                                                                                                                                                                                                                                                                                                                                                                                                                                                                                                                                                                                                                                                      | Interface          | Al Noise Reduction, Microphone Mute, Volume Up, Volume       |  |
| Weight  145.4 g (5.1 oz)  AS315 Speakerphone Hub  What's in the Box  Carrying Bag                                                                                                                                                                                                                                                                                                                                                                                                                                                                                                                                                                                                                                                                                                                                                                                                                                                                                                                                                                                                                                                                                                                                                                                                                                                                                                                                                                                                                                                                                                                                                                                                                                                                                                                                                                                                                                                                                                                                                                                                                                              | interiace          | Down with LED Indicators                                     |  |
| AS315 Speakerphone Hub What's in the Box Carrying Bag                                                                                                                                                                                                                                                                                                                                                                                                                                                                                                                                                                                                                                                                                                                                                                                                                                                                                                                                                                                                                                                                                                                                                                                                                                                                                                                                                                                                                                                                                                                                                                                                                                                                                                                                                                                                                                                                                                                                                                                                                                                                          | Dimensions (D x H) | 96 x 29.5 mm (3.8 x 1.2 in)                                  |  |
| What's in the Box Carrying Bag                                                                                                                                                                                                                                                                                                                                                                                                                                                                                                                                                                                                                                                                                                                                                                                                                                                                                                                                                                                                                                                                                                                                                                                                                                                                                                                                                                                                                                                                                                                                                                                                                                                                                                                                                                                                                                                                                                                                                                                                                                                                                                 | Weight             | 145.4 g (5.1 oz)                                             |  |
| 3 3 3                                                                                                                                                                                                                                                                                                                                                                                                                                                                                                                                                                                                                                                                                                                                                                                                                                                                                                                                                                                                                                                                                                                                                                                                                                                                                                                                                                                                                                                                                                                                                                                                                                                                                                                                                                                                                                                                                                                                                                                                                                                                                                                          |                    | AS315 Speakerphone Hub                                       |  |
| Quick Cuido                                                                                                                                                                                                                                                                                                                                                                                                                                                                                                                                                                                                                                                                                                                                                                                                                                                                                                                                                                                                                                                                                                                                                                                                                                                                                                                                                                                                                                                                                                                                                                                                                                                                                                                                                                                                                                                                                                                                                                                                                                                                                                                    | What's in the Box  | Carrying Bag                                                 |  |
| Quick Guide                                                                                                                                                                                                                                                                                                                                                                                                                                                                                                                                                                                                                                                                                                                                                                                                                                                                                                                                                                                                                                                                                                                                                                                                                                                                                                                                                                                                                                                                                                                                                                                                                                                                                                                                                                                                                                                                                                                                                                                                                                                                                                                    |                    | Quick Guide                                                  |  |

### Installation

Connect AS315 to your computer via the built-in USB Type-C cable.

Once connected, the speakerphone will automatically function as your computer's default speaker and microphone device, namely AVerMedia Speakerphone AS315. You can also connect a monitor, keyboard, webcam, etc. to it as a docking station.

**Note:** Make sure your USB Type-C port supports **DisplayPort Alt Mode** for videos to work on AS315's HDMI port.