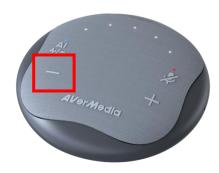

- A D-shaped icon indicating DP Alt Mode

- 2. When using a non-Apple power adapter to power an iPad plugged into AS315, the connection between the iPad and AS315 sometimes got disconnected. How to fix it? Please use genuine Apple USB power adapters to ensure stable connection and to avoid possible incompatibility with non-Apple power adapters.
- 3. There is no mute button for AS315's speaker. How to mute the speaker directly? Keep pressing on the volume "—" button until all the volume indicators go off. Another way is to mute the volume from the computer's keyboard shortcut or system audio settings.