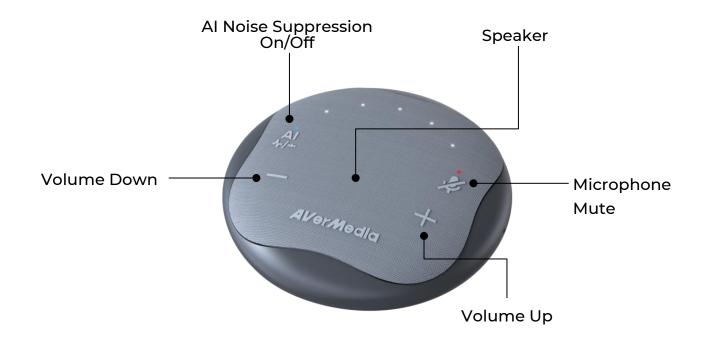

# **Key Features**

- One cable connects the essentials you need to join a meeting and start working.
   Ports:
  - HDMI 1.4 port (4K@30 Hz)
  - USB 3.2 Gen 2 Type-A port (Super Speed 10 Gbps)
  - USB 3.2 Gen 2 Type-C port (Power Delivery up to 100 W)
- One click to activate AI noise reduction. With AI-powered technology, the AS315 suppresses distracting background noises.
- Keeping a clean and tidy workspace that aligns your workspace with workflow and significantly improves efficiency.
- Portable design for personal use at home, work, and on the go.
- Push to talk/mute at once. Easily mute/unmute your audio with a touch of a button.
- Avoid ear pain or hearing damage from prolonged use of headphones or earbuds.
- You can be sitting down or walking around your workspace while having a group call.
- Compatible with your favorite conferencing software.

### **LED Indicators**

| Volume Indicator(s)           | Status                    |
|-------------------------------|---------------------------|
| Flashing white                | Starting up/processing    |
| Solid white (at volume level) | Ready                     |
| Al Indicator                  | Status                    |
| Solid blue                    | Al noise reduction enable |
| Mlc. Mute Indicator           | Status                    |
| Solid red                     | Microphone muted          |