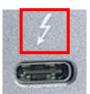

How to identify if a USB Type-C port supports DisplayPort Alt Mode or Thunderbolt 3 / 4 projection?

Check if there is one of the following symbols next to the USB Type-C port:

- A lightning bolt symbol indicating Thunderbolt 3 or 4

- A D-shaped icon indicating DP Alt Mode

- 2. When using a non-Apple power adapter to power an iPad plugged into AS315, the connection between the iPad and AS315 sometimes got disconnected. How to fix it? Please use genuine Apple USB power adapters to ensure stable connection and to avoid possible incompatibility with non-Apple power adapters.
- 3. There is no mute button for AS315's speaker. How to mute the speaker directly? Keep pressing on the volume "—" button until all the volume indicators go off. Another way is to mute the volume from the computer's keyboard shortcut or system audio settings.