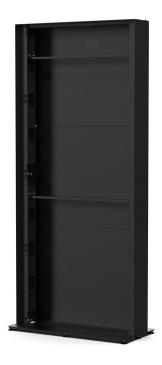

#### STORAGE SPACE

Yes, storage space behind the displays.

#### ADJUSTABILITY

8pcs of adustable for a levelled installation.

#### CABLE MANAGEMENT

All cables are hidden between displays and back cover

#### **ELECTRONIC CONNECTIONS**

19" Rack mount in top for LED display controller

19" Rack mount possibility for Power controll vertically along pillars

Designed in Sweden & manufactured in EU

# **ABSEN NX LED TOTEM**

Clean looking back covers. Can be replaced with another set of displays for a dual sided installation.

Adustable feet for a stable installation. Cable inlet and ventilation from top and bottom.