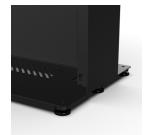

**Stable and Secure:** The SMS LED Totem comes with adjustable feet to keep it stable and secure. You can easily level and position it to get a solid display setup.

**Need a larger display:** The SMS LED Totem is designed for an almost seamless side-by-side placement. Combine multiple totems to create a visually striking and expansive display that commands attention and leaves a lasting impression.

#### ADJUSTABILITY

8pcs of adustable for a levelled installation.

# **ABSEN NX LED TOTEM**

Clean looking back covers. Can be replaced with another set of displays for a dual sided installation.

Adustable feet for a stable installation. Cable inlet and ventilation from top and bottom.