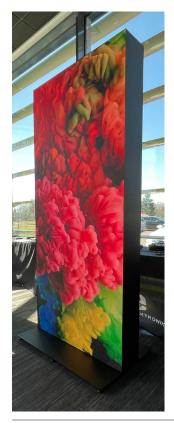

## **Designed for Retail Signage**

Here's why the SMS LED Totem is a must-have:

Flexible Display Options: You can choose to have a single display with a sleek back cover on one side or have dual displays on both sides. It's up to you. Switch between configurations easily to make the most impact with your visual content.

**Stable and Secure:** The SMS LED Totem comes with adjustable feet to keep it stable and secure. You can easily level and position it to get a solid display setup.

**Need a larger display:** The SMS LED Totem is designed for an almost seamless side-by-side placement. Combine multiple totems to create a visually striking and expansive display that commands attention and leaves a lasting impression.