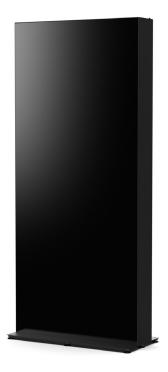

# **ABSEN NX LED TOTEM**

Clean looking back covers. Can be replaced with another set of displays for a dual sided installation.

Adustable feet for a stable installation. Cable inlet and ventilation from top and bottom.