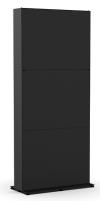

# **ABSEN NX LED TOTEM**

Clean looking back covers. Can be replaced with another set of displays for a dual sided installation.

Adustable feet for a stable installation. Cable inlet and ventilation from top and bottom.