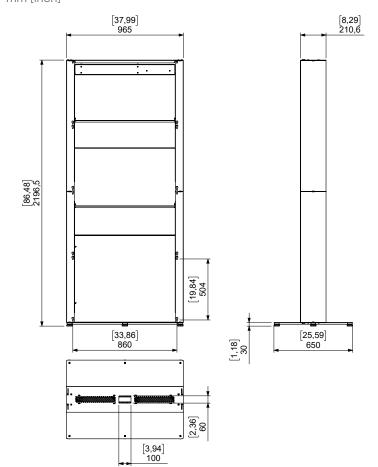

NT

Floor

### Article number

09-201-1

#### PRODUCT COLOR

Black RAL 9005



#### STORAGE SPACE

Yes, storage space behind the displays.

#### ADJUSTABILITY

8pcs of adustable for a levelled installation.

#### CABLE MANAGEMENT

All cables are hidden between displays and back cover

#### SIZE (WxDxH)

995 x 650 x 2195 mm

## WARRANTY

5 years

#### **ELECTRONIC CONNECTIONS**

19" Rack mount in top for LED display controller

19" Rack mount possibility for Power controll vertically along pillars

Designed in Sweden & manufactured in EU





# **ABSEN NX LED TOTEM**







Clean looking back covers. Can be replaced with another set of displays for a dual sided installation.



Adustable feet for a stable installation. Cable inlet and ventilation from top and bottom.

DIMENSIONS mm [inch]