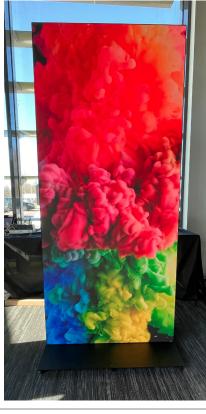

## **Designed for Retail Signage**

Here's why the SMS LED Totem is a must-have:

Flexible Display Options: You can choose to have a single display with a sleek back cover on one side or have dual displays on both sides. It's up to you. Switch between configurations easily to make the most impact with your visual content.