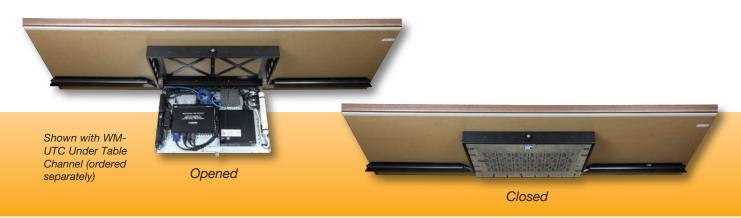

The WM-UTR1S can easily be mounted under most Conference And Huddle Tables. It provides one RU (19") of standard mounting area including two removable Rack Rails for ease of mounting.

The entire lower shelf section can be completely removed from the fixed upper section to allow for equipment / cable installation, adjustments and replacement on the table or work surface. The lower shelf can then be easily returned to service and locked in place.

There are numerous locations for attaching equipment and gear via tie wraps. The rear cable exit areas allow seamless integration with FSR's Concertto WM-UTC Under Table Channel for ease of cable management. (See back and LIT1665 for details.)

#### **OPENED POSITION**

See LIT1665 for details about the Concertto Cable Management system.