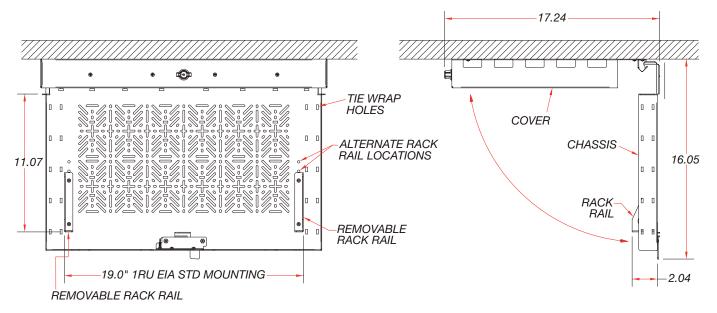

The WM-UTR1S can easily be mounted under most Conference And Huddle Tables. It provides one RU (19") of standard mounting area including two removable Rack Rails for ease of mounting.

The entire lower shelf section can be completely removed from the fixed upper section to allow for equipment / cable installation, adjustments and replacement on the table or work surface. The lower shelf can then be easily returned to service and locked in place.

There are numerous locations for attaching equipment and gear via tie wraps. The rear cable exit areas allow seamless integration with FSR's Concertto WM-UTC Under Table Channel for ease of cable management. (See back and LIT1665 for details.)

# **DIMENSIONS**