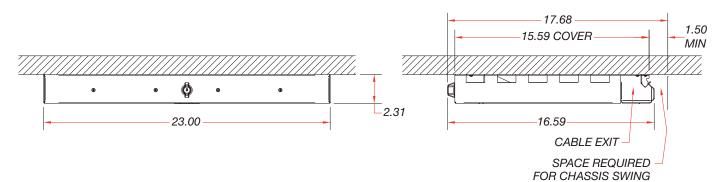

are numerous locations for attaching equipment and gear via tie wraps. The rear cable exit areas allow seamless integration with FSR's Concertto WM-UTC Under Table Channel for ease of cable management. (See back and LIT1665 for details.)

### **APPLICATIONS**

- Conference Room Tables
- Collaboration Tables
- Classrooms
- Multi-Purpose Tables
- · Lab Tables
- Court Rooms

## **FEATURES**

- Easy to install
- · Can be mounted in a wide variety of tables
- Easy access to equipment for servicing or upgrading
- Built in Lock
- Two stage safety release
- Small and compact

### FSR Inc.

244 Bergen Boulevard, Woodland Park, NJ 07424 Phone: 973.785.4347 · Fax: 973.785.4207

Order Desk: 1-800-332-FSR1

Web: fsrinc.com · E-mail: sales@fsrinc.com LIT1684A

# **DIMENSIONS**

## **CLOSED POSITION**



#### **OPENED POSITION**





See LIT1665 for details about the Concertto Cable Management system.