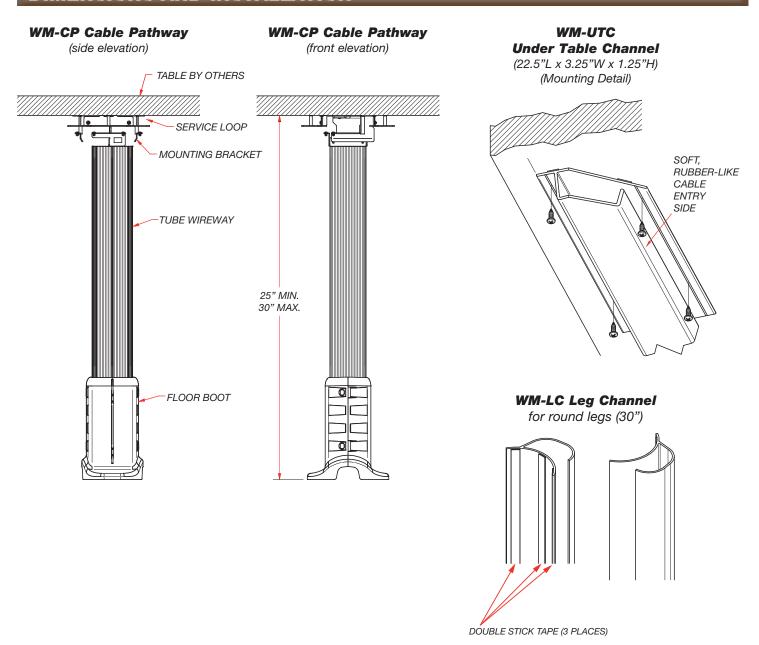

The **WM-CP** Cable Pathway provides a 25" to 30" adjustable height pathway from the underside of the table to the floor. It handles multiple low-voltage AV/Data and AC cables. The Concertto Cable Pathway opens easily to allow additional low-voltage or AC cables each in their own divided section. The top of the Cable Pathway has a built-in service loop storage area to dress excess cable. The bottom is a boot that provides easy cable egress while holding the WM-CP in place.

The **WM-CP-CNTR** Cable Pathway provides a 31" to 36" adjustable height pathway for counter height tables.

The **WM-UTC** Under-Table Channel is used for dressing cables horizontally along the table underside. Its unique shape and rubber like edge allows cables to enter and exit the channel at any point along its length. Each 22.5" track has mitered ends to create square corners or allow cables to pass into the Cable Pathway. For longer custom installations, the 5' long WM-UTC5 is available.

WM-CP is not applicable. Each WM-LC has 3 strips of double sided tape pre-attached for easy installation.

## **DIMENSIONS AND INSTALLATION**

Visit the FSR website for more detailed information.