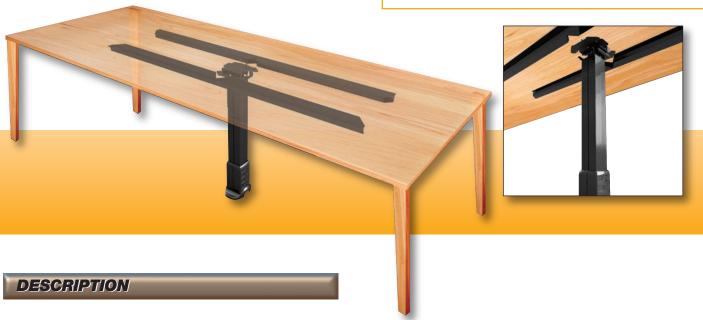

# Table-to-Floor Cable Management Collection

The Concertto system provides cable management for tables that lack a pedestal for hiding cables and power as they transition from the table boxes to the floor.

The **WM-CP** Cable Pathway provides a 25" to 30" adjustable height pathway from the underside of the table to the floor. It handles multiple low-voltage AV/Data and AC cables. The Concertto Cable Pathway opens easily to allow additional low-voltage or AC cables each in their own divided section. The top of the Cable Pathway has a built-in service loop storage area to dress excess cable. The bottom is a boot that provides easy cable egress while holding the WM-CP in place.

The **WM-CMPT** system consists of four WM-UTC Under-Table Channels for dressing cables horizontally, one WM-CP Cable Path for dressing cables vertically and all of the required mounting hardware.

The **WM-LC** is a semi-circular cable channel designed to attach to round table legs for applications when the