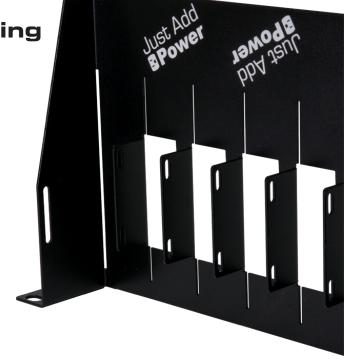

Pre-cut slots with separating tabs for ventilation.

#### **Specifications**

13 slots Capacity

**Overall Dimensions** 439 x 44.5 x 159 mm

17" x 1.75" x 6.26" inch

(19-inch rack, 1 RU)

**Rack Height with Units Installed** 

3-5 RU

**Slot Dimensions** 34 x 159mm