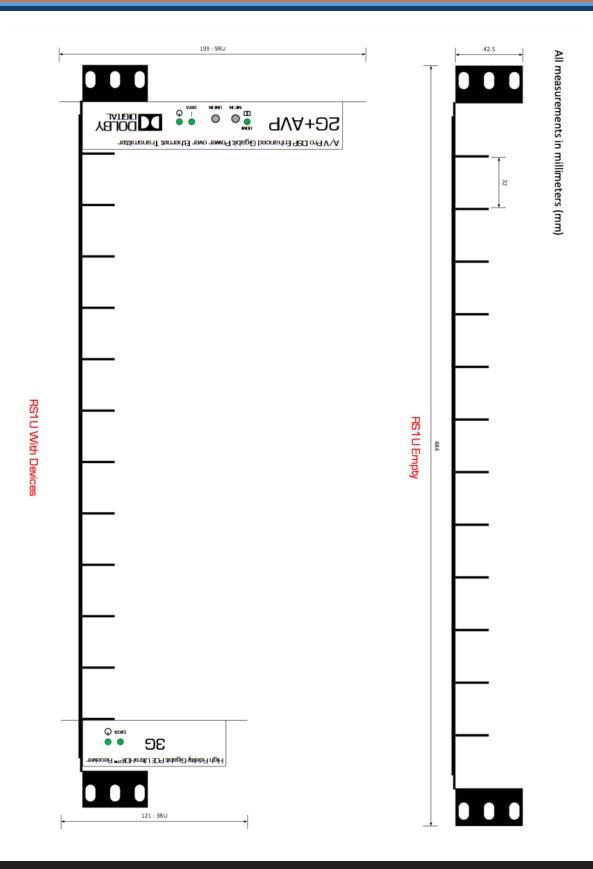

#### **Specifications**

13 slots Capacity

**Overall Dimensions** 439 x 44.5 x 159 mm

17" x 1.75" x 6.26" inch

(19-inch rack, 1 RU)

**Rack Height with Units Installed** 

3-5 RU

**Slot Dimensions** 34 x 159mm

### Holds up to 13 Just Add Power standalone units.

The Just Add Power 1-Rack Unit Rack Shelf (RS1U) provides an easy way to mount standalone Just Add Power 2G Omega and 3G Ultra Transmitters and Receivers in a rack. Just Add Power units in the RS1U will take up beween 3-5 RU of space.