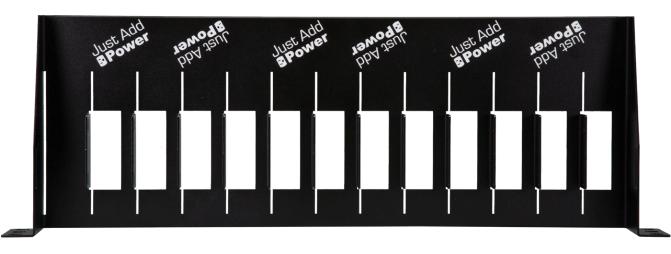

### Holds up to 13 Just Add Power standalone units.

The Just Add Power 1-Rack Unit Rack Shelf (RS1U) provides an easy way to mount standalone Just Add Power 2G Omega and 3G Ultra Transmitters and Receivers in a rack. Just Add Power units in the RS1U will take up beween 3-5 RU of space.

Pre-cut slots with separating tabs for ventilation.

#### **Specifications**

13 slots Capacity

**Overall Dimensions** 439 x 44.5 x 159 mm

17" x 1.75" x 6.26" inch

(19-inch rack, 1 RU)

**Rack Height with Units Installed** 

3-5 RU

**Slot Dimensions** 34 x 159mm