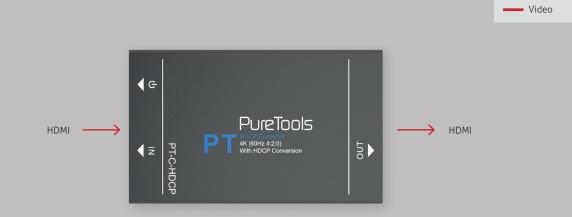

# **4K HDCP Converter and HDMI Repeater**

The PT-C-HDCP is an ultra-thin HDMI signal manager. It is designed to enhance the compatibility between HDMI sources and displays. Full legacy HDCP support, EDID bypass function and HDMI repeating, all combine to guarantee a signal no matter how complex the installation has become. A must have for any professional tool kit.

#### **HDMI 2.0 REPEATER**

Doubles the distance over copper with resolutions up to 2160p@60 4:2:0.

#### **EDID BYPASS**

The EDID bypass feature handles the DDC communications for you to guarantee the best possible picture every time.

### HDCP DOCTOR

Fully licensed and compliant with HDCP 2.2, allowing the transmission of Ultra High Definition signals directly from the source even when the sink is limited to HDCP 1.4.