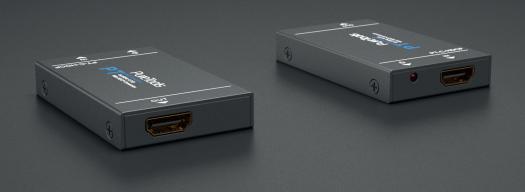

# **4K HDCP Converter and HDMI Repeater**

The PT-C-HDCP is an ultra-thin HDMI signal manager. It is designed to enhance the compatibility between HDMI sources and displays. Full legacy HDCP support, EDID bypass function and HDMI repeating, all combine to guarantee a signal no matter how complex the installation has become. A must have for any professional tool kit.

## ULTRA SLIM DESIGN

All of this technology is packed into an ultra slim enclosure, for installation into furniture or snugly behind the TV. No power supply required.

VIDEO Input

| Input                 | 1 x HDMI                       |
|-----------------------|--------------------------------|
| Output                | 1 x HDMI                       |
| HDMI Standard         | HDMI 1.4; HDCP2.2 and HDCP 1.4 |
| Bandwidth             | 10.2 Gbps                      |
| Resolution            | Up to 4K@60Hz 4:2:0            |
|                       |                                |
| GENERAL               |                                |
| Transmission Distance | Input≤ 10m; Output≤ 5m         |
|                       |                                |