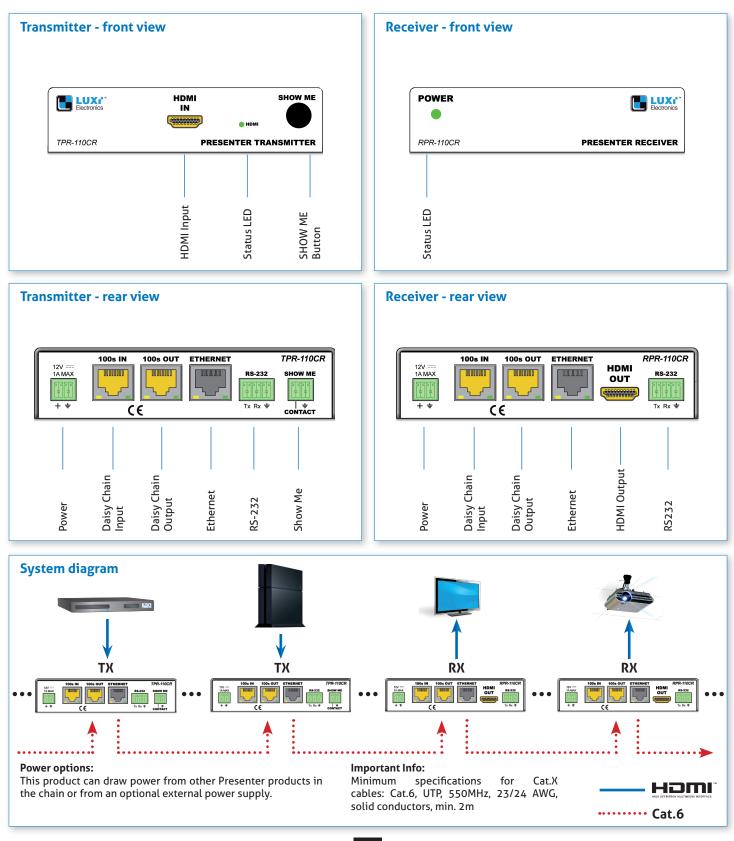

## PureLink digital solutions

Thank you for purchasing the Luxi Electronics® Presenter product. Please read through this manual before using the product.

How the product functions: Think of the daisy chain as the flow of a river; each transmitter (Tx) connects to a source device and loads the signal to the river flow; each receiver (Rx) unloads the signal from the river flow and sends it to the display it is connected to. The front panel and the RS-232 controls determine which source signal goes to which display.