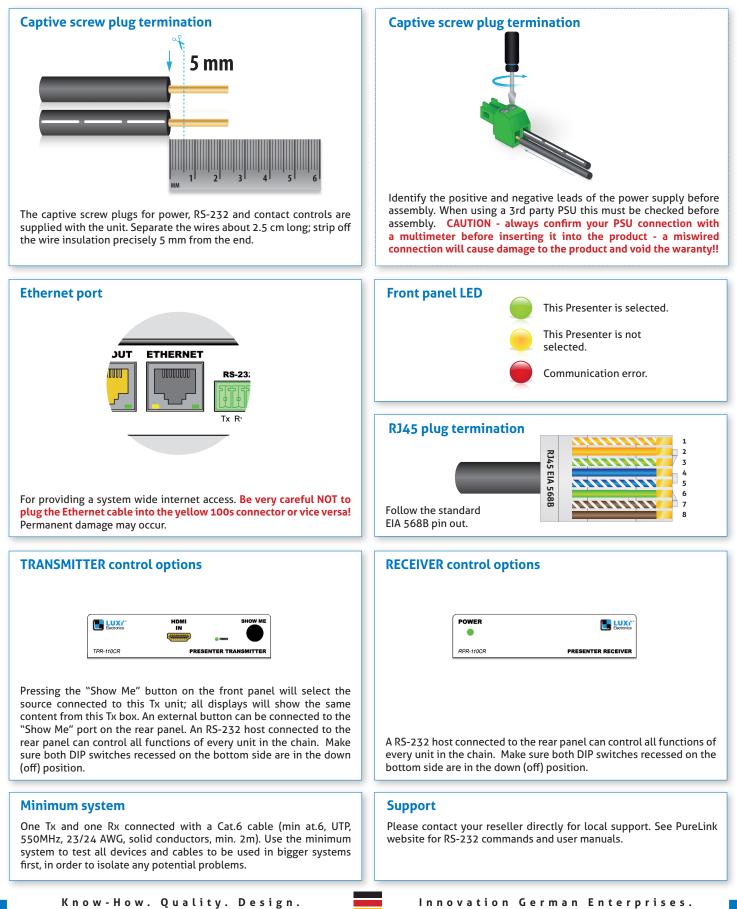

## PureLink digital solutions

Thank you for purchasing the Luxi Electronics® Presenter product. Please read through this manual before using the product.

How the product functions: Think of the daisy chain as the flow of a river; each transmitter (Tx) connects to a source device and loads the signal to the river flow; each receiver (Rx) unloads the signal from the river flow and sends it to the display it is connected to. The front panel and the RS-232 controls determine which source signal goes to which display.