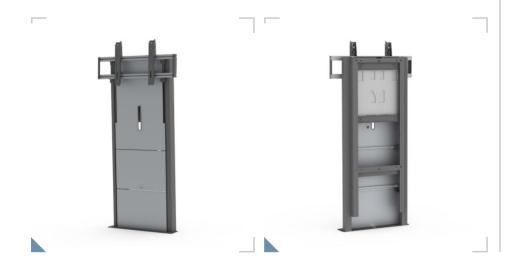

#### **▲ INCLUDED PRODUCTS**

# SMS Presence Wall-Floor Speed Body

1 x 590-001-6

## **SMS Presence Wall-Floor Speed Screen** Holder

1 x 590-002-6