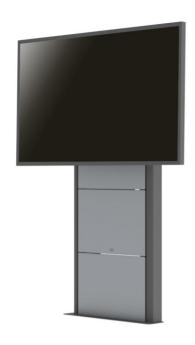

# SMS PRESENCE SPEED WALL/FLOOR

# Powered by you.

SMS Presence Speed Wall/Floor has a clever manual height adjustment, thanks to the integrated BalanceBox. No electrical power is needed for the height adjustment. SMS Presence Speed Wall/Floor will be the perfect support for touch displays in the office or conference room. This elegant and strong product is designed for displays between 60 and 90 kg, and the smart design will shift the weight to the floor. Furthermore, the stand itself uses very little floor space.

The SMS Presence Speed Wall/Floor fully hides cables, and also has room for a media player.

Finish: Aluminum/Dark Grey. Stroke length: 400 mm. Display weight range: between 60 and 90 kg.