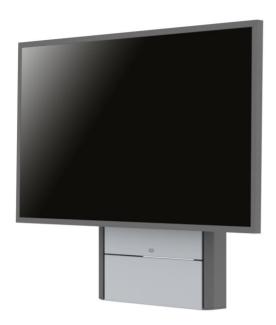

# Manual height adjustment on the wall - easy!

SMS Presence Speed Wall is our wallmount with a clever, soft and quiet manual height adjustment, thanks to the integrated BalanceBox. No electrical power is needed for the height adjustment.

SMS Presence Speed Wall is both elegant and strong. Bolt it to the wall, and it will carry a touch display between 60 and 90 kg.

The SMS Presence Speed Wall will fully hide cables and also has room for a media player inside

Finish: Aluminum/Dark Grey. Stroke length: 400 mm. Display weight range: between 60 and 90 kg.