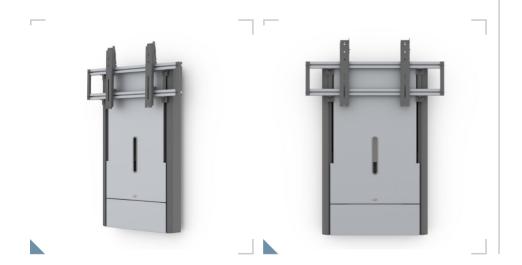

# **SMS Presence Wall Speed Body**

1 x 580-001-6

# SMS Presence Speed Wall-Floor Screenholder

1 x 590-002-6