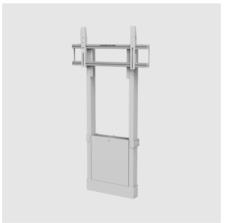

## PRODUCT VARIATIONS

FMN091003 - FUNC WALL/FLOOR 2, BLACK

FMN091004 - FUNC WALL/FLOOR 2, WHIT E