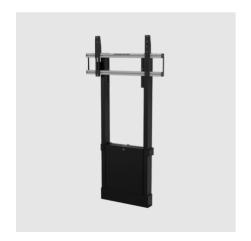

## PRODUCT VARIATIONS

FMN091003 - FUNC WALL/FLOOR 2, BLACK

FMN091004 - FUNC WALL/FLOOR 2, WHIT E