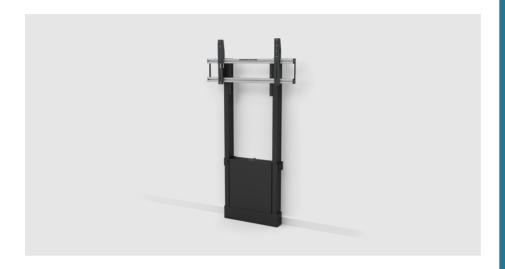

### A basic mount for heavy displays on regular walls

Func Wall/Floor is a very stable design, perfect for large heavy displays and touch displays. Thanks to the smart design that shifts the weight to the floor, you can mount the Func Wall/Floor also where walls are thin, e.g. at events. Perfect for small spaces where a large base plate would be in the way. The bracket is fixed to a certain height (optional at installation). Smart storage box, fits e.g.mini-PC or codec. The box can be locked with a padlock (not supplied).

#### **ART ICLE NUMBER**

FMN091003 Func Wall/Floor 2, Black