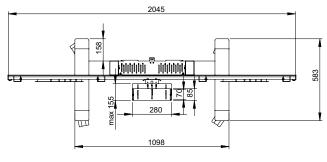

Dedicated area for storage inside the product [mm]:

496 x 472 x 96.

A camera shelf (black) is included.

The display holders can be moved stepwise in height at installation.

NB! Apart from the display weight and the VESA standard, please make sure that your display is not wider than given max display width in table here below.

Max display width [mm]:

VESA 300x300 W=1620 VESA 400x400 W=1520 VESA 600x400 W=1320 VESA 800x400 W=1120

## PRODUCT DIMENSIONS [mm]

Max screen width W in mm with Vesa:

Vesa 800x400 W=1120 Vesa 600x400 W=1320 Vesa 400x400 W=1520 Vesa 300x300 W=1620