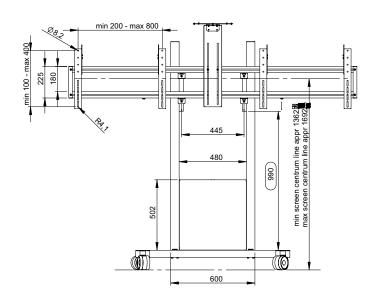

Rec. display size, approx. 46" - 65" Maximum weight of each display: 55 kg

HORIZONTAL VESA: 200 - 800 VERTICAL VESA: 100 - 400

Lockable: with the accompanying locking pin or with a pad-

lock (not included).

Dedicated area for storage inside the product [mm]:

496 x 472 x 96.

A camera shelf (black) is included.

The display holders can be moved stepwise in height at installation.

NB! Apart from the display weight and the VESA standard, please make sure that your display is not wider than given max display width in table here below.

Max display width [mm]:

VESA 300x300 W=1620 VESA 400x400 W=1520 VESA 600x400 W=1320 VESA 800x400 W=1120

## PRODUCT DIMENSIONS [mm]

Max screen width W in mm with Vesa:

Vesa 800x400 W=1120 Vesa 600x400 W=1320 Vesa 400x400 W=1520 Vesa 300x300 W=1620