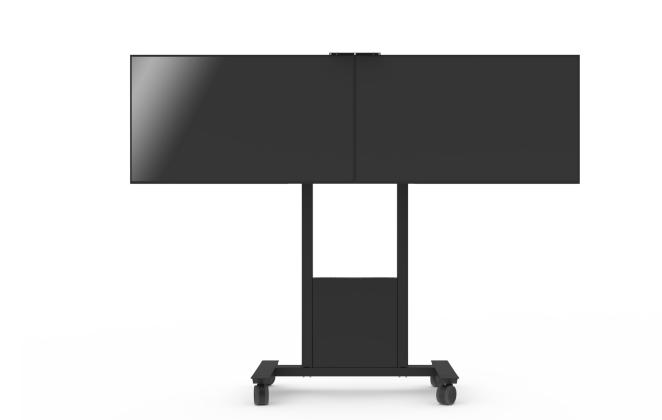

## Func Mobile Video Conference

## Video conferencing on wheels.

Func Mobile Video Conference is a great option for both large heavy displays and touch-sensitive displays due to its very stable design. Thanks to the wheels, it is easy to move the unit between different rooms. The design includes a storage box for e.g. mini-PC, codec or laptop, easily accessed from the front. The box can be locked with a padlock (not supplied).

The displays can also be locked with a padlock (not supplied) or the accompanying locking pin, which provides increased protection from theft and personal safety. A black camera shelf is included.

Finish: Black