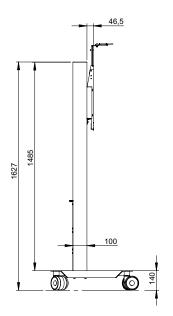

Rec. display size, approx. 46" - 65" Maximum weight of each display: 55 kg

HORIZONTAL VESA: 200 - 800 VERTICAL VESA: 100 - 400

Lockable: with the accompanying locking pin or with a pad-

lock (not included).

Dedicated area for storage inside the product [mm]:

496 x 472 x 96.

A camera shelf (black) is included.

The display holders can be moved stepwise in height at installation.

NB! Apart from the display weight and the VESA standard, please make sure that your display is not wider than given max display width in table here below.