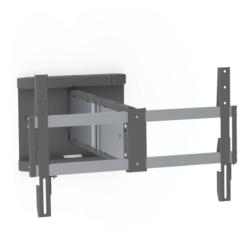

### Makes light work of heavy loads

Our large 3D arm in aluminium is both gracile and strong. It can support displays up to 40 kg at a distance of over 60 cm from the wall, or right next to it. Match the equipment with aluminium/Piano Black or Aluminium/Anthracite Grey.

Distance from wall: appr 620 mm (fullyextended).