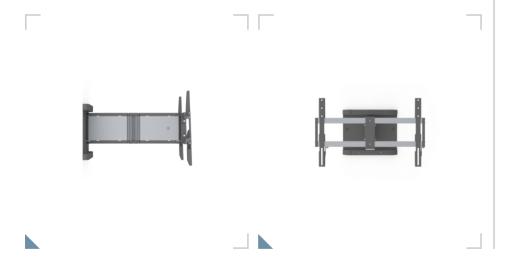

### Makes light work of heavy loads

Our large 3D arm in aluminium is both gracile and strong. It can support displays up to 40 kg at a distance of over 60 cm from the wall, or right next to it. Match the equipment with aluminium/Piano Black or Aluminium/Anthracite Grey.

Distance from wall: appr 620 mm (fullyextended).