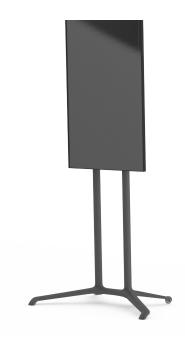

# SMS ICON TIPSTER FLOORSTAND

SMS Icon Tipster is a stylish system for indoor digital signage suitable for both retail, corporate and conference.

The product has been designed for modern slim displays with max VESA 400 x 400 mm and can be used in both portrait and landscape mode. The installation is simple and cost-effective, since the product is delivered partially assembled (two parts).

### ▲ ABOUT THE **PRODUCT**

- A stylish system for indoor digital signage suitable for both retail, corporate and conference.
- Quick and easy installation.
- Wheels on back legs makes it easy to move around the room and at the same time stable to use.
- Designed for modern slim displays with max VESA 400x400 mm.
- Guarantee: 5 years