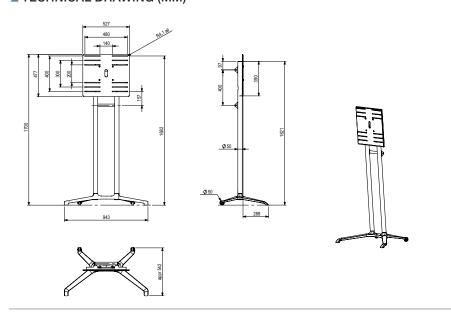

# Silcon lipster Hoorstand 2016-03-21 we reserve the right to introduce changes in the product specifications after the printing and publication of

# SMS ICON TIPSTER FLOORSTAND





SMS Icon Tipster is a stylish system for indoor digital signage suitable for both retail, corporate and conference.

The product has been designed for modern slim displays with max VESA 400 x 400 mm and can be used in both portrait and landscape mode. The installation is simple and cost-effective, since the product is delivered partially assembled (two parts).

Wheels on back legs and handles on the back makes it easy to move the bracket within the conference room.

# ▲ TECHNICAL DRAWING (MM)



## **⊿** INFO

Colour: Anthracite Grey, RAL7016

Max weight display: 25 kg

**VESA-standard:** 200 x 200 - 400 x 400 mm

Format: Portrait or landscape mode

Guarantee: 5 years

### ▲ ABOUT THE **PRODUCT**

- A stylish system for indoor digital signage suitable for both retail, corporate and conference.
- Quick and easy installation.
- Wheels on back legs makes it easy to move around the room and at the same time stable to use.
- Designed for modern slim displays with max VESA 400x400 mm.
- Guarantee: 5 years



### ■ SIMPLE ORDERING

One single article number covers everything needed to mount one display.

### RT. NO.

C1-41U001-2-A SMS Icon Tipster Floorstand

### ▲ ACCESSORIES

### ART. NO.

C1-21U001-2-A Icon Tipster Back Cover