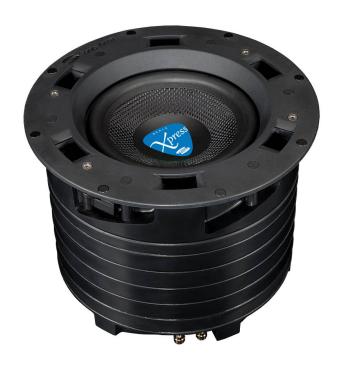

## BXCS800

## IN CEILING 8" SUBWOOFER POWERED BY SONIC VORTEX®

Our Sonic Vortex® technology generates rich, deep bass and effortless clarity from what most people would call a 'back box', but is not. It is actually a compact, integrated tuned enclosure. This patented technology is a 'twist' on Ported Transmission Line design, that optimizes air movement to produce astonishing sound. The enclosure also keeps sound from bleeding to other rooms while adding 6 to 9dB boost in mid-lower bass. Recommended crossover setting: 80Hz and below.

Woofer: 8" Fiberglass

Frequency/Crossover Setting: 80Hz and below

Surround: Butyl Rubber

Speaker Weight: 8.38lbs (3.8 kg)

Cutout: 10.3" (284 mm)

Grill Diameter: 11.3" (239 mm)

Depth: 8.6" (219.5 mm)

Power Handling: 5-200W