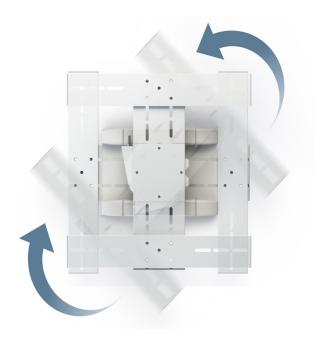

# SMS Icon Flipster Wall – the perfect companion to Samsung Flip.

SMS Icon Flipster Wall is a rotational, flexible, and clever wallmount, custom-made to hold the Samsung Flip display. With the SMS Icon Flipster Wall, you can easily rotate the Samsung Flip from landscape to portrait orientation by hand – no tools needed! The wallmount works just as well with other touch displays, up to appr. 55".

## **⊿** INFO

Colour: Aluminium/White.

Max weight display: 30 kg.

**VESA-standard:** 200 x 200 - 400 x 400 mm

**Orientation:** Rotational 90° from portrait to landscape mode. Adjustable end points in both directions, for perfect alignment.