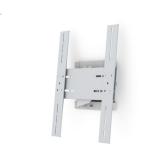

The SMS Icon Flipster Wall has a stepless negative tilt for an ergonomic writing surface and an enhanced user experience.

Everything needed is included, ensuring an elegant installation for your innovative workspace.

## **⊿** INFO

Colour: Aluminium/White.

Max weight display: 30 kg.

**VESA-standard:** 200 x 200 - 400 x 400 mm

**Orientation:** Rotational 90° from portrait to landscape mode. Adjustable end points in both directions, for perfect alignment.